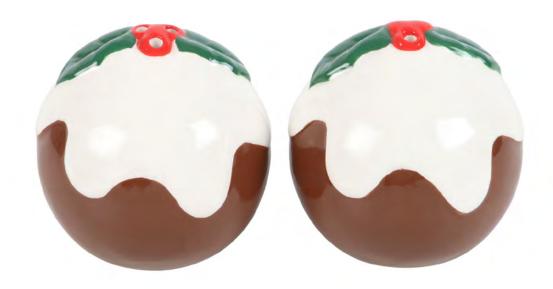

# **Product Code**

CP\_62224

Christmas Pudding Salt and Pepper Shakers

Barcode: 5056131151574

### **Product Description**

Deck out your Christmas table with this adorable set of Christmas pudding salt and pepper shakers. Whether gathering thefamily around for a Christmas Day feast or prepping simple meals over the festive season, this charming set will be afavourite for years to come. Hand wash. Designed by Something Different Wholesale and part of the Christmas Puddingcollection of Christmas gifts and homeware.

The product is manufactured in China

**Product Dimensions:** 

H: 5.5cm x W: 5.7cm x D: 5.7cm

**Product Weight:** 

55g

**Product Materials:** 

Ceramic and Dolomite

**Packaging Materials:** 